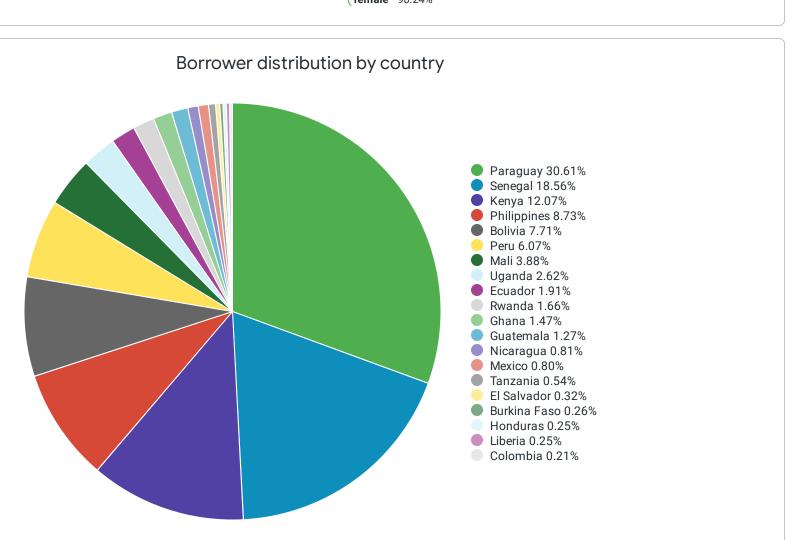

|              |              |                 |              |  |
| 60,164<br># of Female Entrepreneurs - Loan matching |              |              |                |              |                |                | male - 9.76%                                              |              |              |              |                |              |              |                 |              |  |
| 66,669<br>Number of Borrowers - Loan matching       |              |              |                |              |                |                | female - 90.24%                                           |              |              |              |                |              |              |                 |              |  |

43

Number of Countries - Loan Matching







Borrower Counts by Sector - Loan Matching ∧ Number of Borrowers Fully Funded Loan Sector Agriculture 18,086 Arts 1 5,635 Clothing 1 Education Food 19,353 256 Manufacturing Personal Use 4 Retail 18,990 4,343 Services Totals 66,669





| Loans matched by attribute/theme |                                  |    |  |  |  |  |  |  |
|----------------------------------|----------------------------------|----|--|--|--|--|--|--|
| Lender Loan Bundle               | Number of Borrowers Fully Funded |    |  |  |  |  |  |  |
| Vulnerable Groups                |                                  | 59 |  |  |  |  |  |  |
| Refugees/Displaced               |                                  | 59 |  |  |  |  |  |  |
| Job Creation                     | 7                                |    |  |  |  |