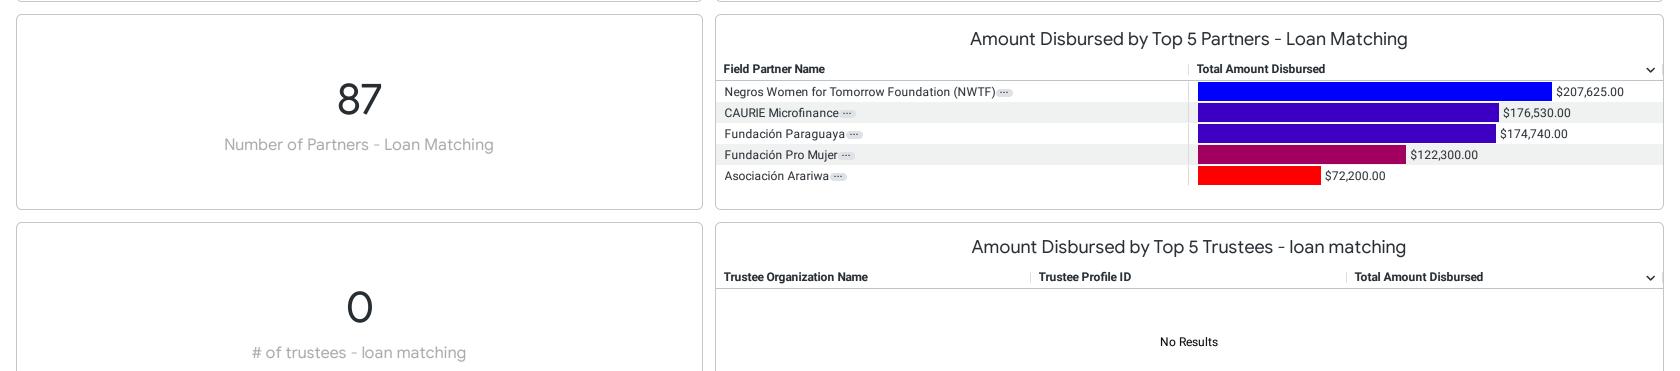

|              |              |                 |              |  |
| 60,164<br># of Female Entrepreneurs - Loan matching |              |              |                |              |                |                | male - 9.76%                                              |              |              |              |                |              |              |                 |              |  |
| 66,669<br>Number of Borrowers - Loan matching       |              |              |                |              |                |                | female - 90.24%                                           |              |              |              |                |              |              |                 |              |  |

43

Number of Countries - Loan Matching







Borrower Counts by Sector - Loan Matching ∧ Number of Borrowers Fully Funded Loan Sector Agriculture 18,086 Arts 1 5,635 Clothing 1 Education Food 19,353 256 Manufacturing Personal Use 4 Retail 18,990 4,343 Services Totals 66,669





| Loans matched by attribute/theme |                                  |    |  |  |  |  |  |  |
|----------------------------------|----------------------------------|----|--|--|--|--|--|--|
| Lender Loan Bundle               | Number of Borrowers Fully Funded |    |  |  |  |  |  |  |
| Vulnerable Groups                |                                  | 59 |  |  |  |  |  |  |
| Refugees/Displaced               |                                  | 59 |  |  |  |  |  |  |
| Job Creation                     | 7                                |    |  |  |  |  |