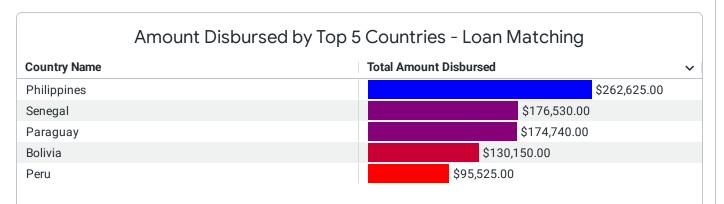

|              |              |                 |              |  |
| 60,164<br># of Female Entrepreneurs - Loan matching |              |              |                |              |                |                | male - 9.76%                                              |              |              |              |                |              |              |                 |              |  |
| 66,669<br>Number of Borrowers - Loan matching       |              |              |                |              |                |                | female - 90.24%                                           |              |              |              |                |              |              |                 |              |  |

43

Number of Countries - Loan Matching







Borrower Counts by Sector - Loan Matching ∧ Number of Borrowers Fully Funded Loan Sector Agriculture 18,086 Arts 1 5,635 Clothing 1 Education Food 19,353 256 Manufacturing Personal Use 4 Retail 18,990 4,343 Services Totals 66,669





| Loans matched by attribute/theme |                                  |    |  |  |  |  |  |  |
|----------------------------------|----------------------------------|----|--|--|--|--|--|--|
| Lender Loan Bundle               | Number of Borrowers Fully Funded |    |  |  |  |  |  |  |
| Vulnerable Groups                |                                  | 59 |  |  |  |  |  |  |
| Refugees/Displaced               |                                  | 59 |  |  |  |  |  |  |
| Job Creation                     | 7                                |    |  |  |