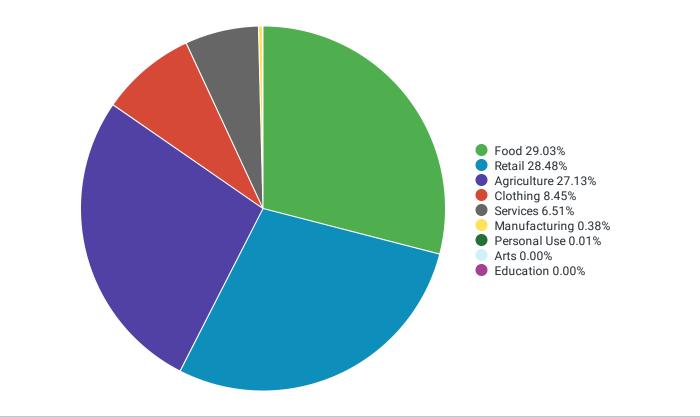

43

Number of Countries - Loan Matching

Borrower Counts by Sector - Loan Matching ∧ Number of Borrowers Fully Funded Loan Sector Agriculture 18,086 Arts 1 5,635 Clothing 1 Education Food 19,353 256 Manufacturing Personal Use 4 Retail 18,990 4,343 Services Totals 66,669